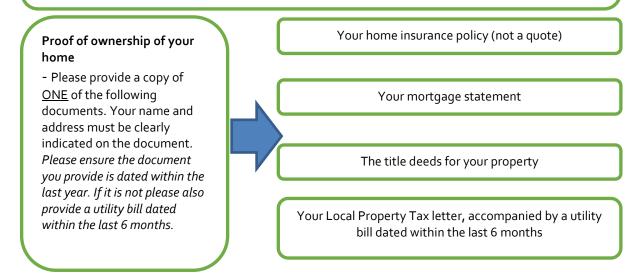

------------------------------------------------------------------------------------------------------------------------------|
|--------------------------------------------------------------------------------------------------------------------------------------------------------------------------------------------------------------------------------------------------------------------------------------------------------------------------------------------------------------------------------------------------------------------------|

## To apply for the Better Energy Warmer Homes Scheme, you will need to submit:

#### This application form which must be-

- Completed in full (this includes providing us with your MPRN and Eircode)
- Signed by you
- Signed and stamped by a DEASP official



#### \* If relevant, the following:

- A photocopy of your child's birth certificate
- A Carers Allowance Confirmation form completed and stamped by a DEASP official

### Please submit your application form and supporting details by post or email to:

Warmer Homes Scheme Sustainable Energy Authority of Ireland PO BOX 119 Cahirciveen Co. Kerry OR-

warmerhomes@seai.ie

If you need any assistance Freephone: 1800 250 204



| Name of Applicant: